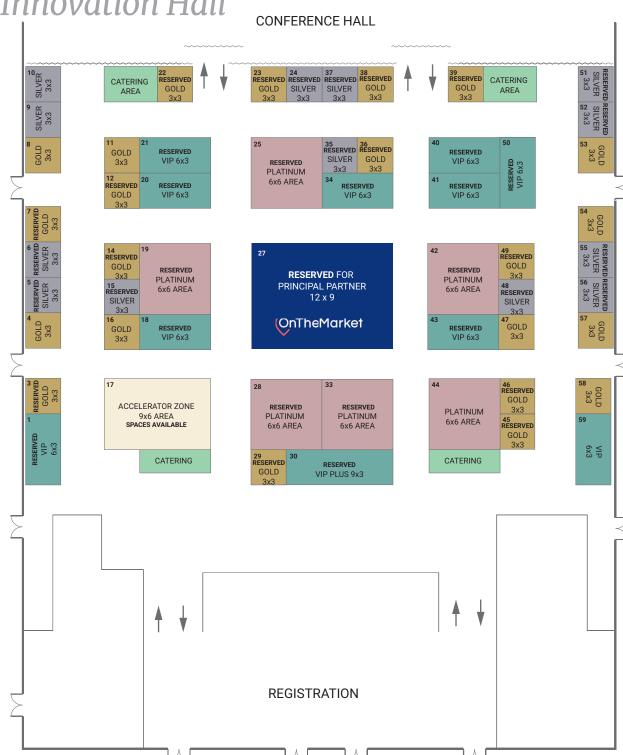

## The **Innovation Hall**

<sup>\*1</sup>st option - These spaces are reserved on a 1st option basis subject to contract. If you'd like one of the stands marked as 1st option please let us know.

Subject to change and final planning approval. Reserved Stands correct at time of production.