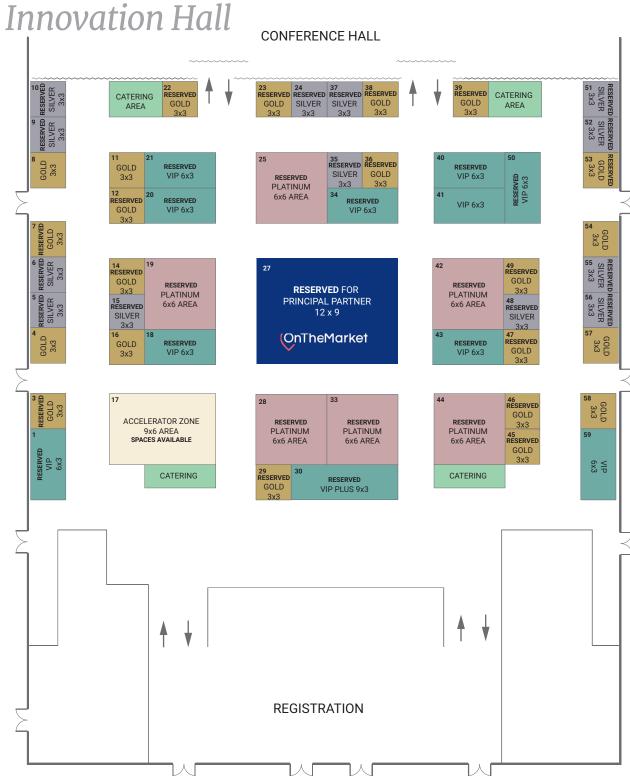

# The Innovation Hall

<sup>\*1</sup>st option - These spaces are reserved on a 1st option basis subject to contract. If you'd like one of the stands marked as 1st option please let us know.

Subject to change and final planning approval. Reserved Stands correct at time of production.