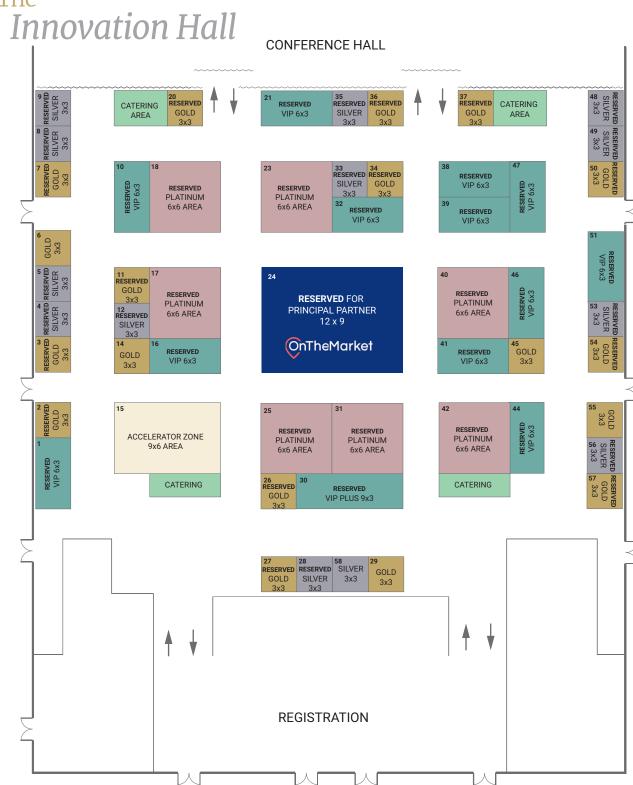

## The

<sup>\*1</sup>st option - These spaces are reserved on a 1st option basis subject to contract.

Subject to change and final planning approval. Reserved Stands correct at time of production.

If you'd like one of the stands marked as 1st option please let us know.